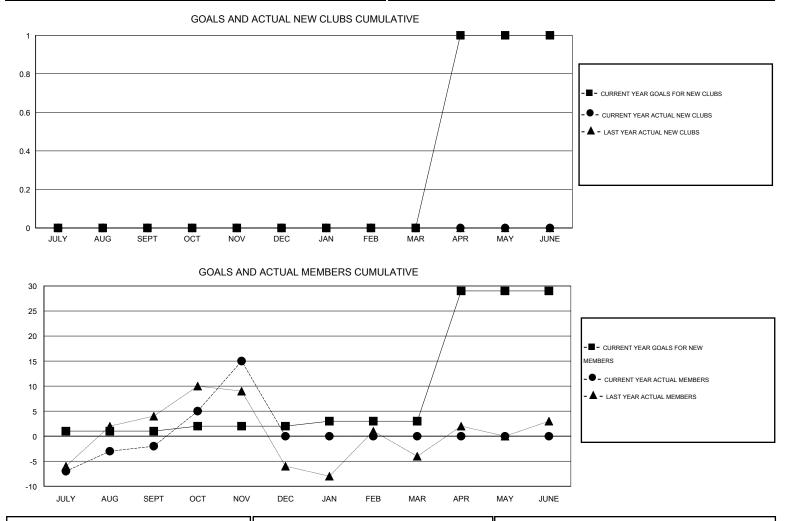

## HAL GRIFFIN GMT.

| GMT: HAL GR   | IFFIN            |                   | LOCATIO          | OKLAHOM          | A                     |                    |                                     |                    | GMT CA 1         |
|---------------|------------------|-------------------|------------------|------------------|-----------------------|--------------------|-------------------------------------|--------------------|------------------|
|               |                  | Clubs             |                  |                  | Members               |                    |                                     |                    |                  |
|               | RESU             | LTS FOR 2014-2015 |                  |                  | RESULTS FOR 2014-2015 |                    |                                     |                    |                  |
| QUARTER       | NEW CLUB<br>GOAL | NEW CLUBS         | DROPPED<br>CLUBS | NET<br>GAIN/LOSS | QUARTER               | NEW MEMBER<br>GOAL | CHARTER AND<br>NEW MEMBERS<br>ADDED | DROPPED<br>MEMBERS | NET<br>GAIN/LOSS |
| JULY/AUG/SEPT | 0                | 0                 | 0                | 0                | JULY/AUG/SEPT         | 1                  | 24                                  | 26                 | -2               |
| OCT/NOV/DEC   | 0                | 0                 | 0                | 0                | OCT/NOV/DEC           | 1                  | 32                                  | 15                 | 17               |
| JAN/FEB/MAR   | 0                | 0                 | 0                | 0                | JAN/FEB/MAR           | 1                  | 0                                   | 0                  | 0                |
| APR/MAY/JUNE  | 1                | 0                 | 0                | 0                | APR/MAY/JUNE          | 26                 | 0                                   | 0                  | 0                |